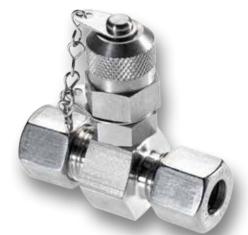

Male nipples, with 24° taper ECEL/ECES

Universal tapered nippels, straight/45°/90° EDKL/EDKR

Male nipples, with 60° taper EAGN/EAGF

Quick couplings, coupler Quick couplings, nipple Ferrules EKM EKS EF

Valves