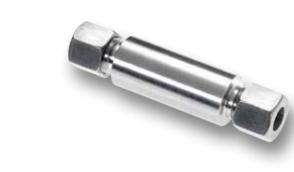

## **Tube fittings**

Straight fittings

Straight connectors, male GEV

Stud standpipe adaptors

GAV

Reducing unions GR

Caps VSA

Bulkhead couplings