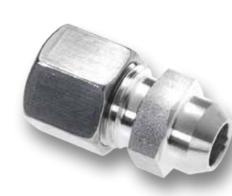

## **Tube fittings**

Straight fittings

Straight connectors, male GEV

Stud standpipe adaptors

GAV

Reducing unions GR

Caps VSA

Bulkhead couplings