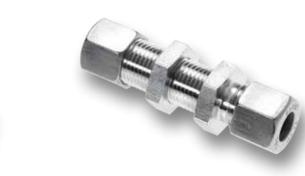

## **Tube fittings**

Straight fittings

Straight connectors, male GEV

Stud standpipe adaptors

GAV

Reducing unions GR

Caps VSA

Bulkhead couplings