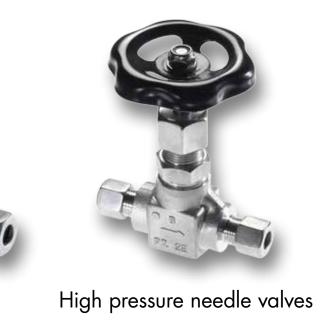

Male nipples, with 24° taper ECEL/ECES

Universal tapered nippels, straight/45°/90° EDKL/EDKR

Male nipples, with 60° taper EAGN/EAGF

Quick couplings, coupler Quick couplings, nipple Ferrules EKM EKS EF

Valves