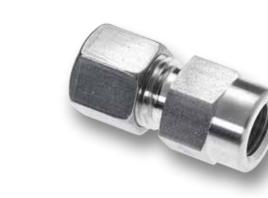

## **Tube fittings**

Straight fittings

Straight connectors, male GEV

Stud standpipe adaptors

GAV

Reducing unions GR

Caps VSA

Bulkhead couplings