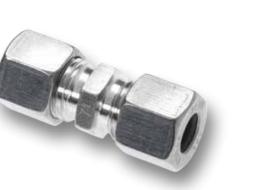

## **Tube fittings**

Straight fittings

Straight connectors, male GEV

Stud standpipe adaptors

GAV

Reducing unions GR

Caps VSA

Bulkhead couplings