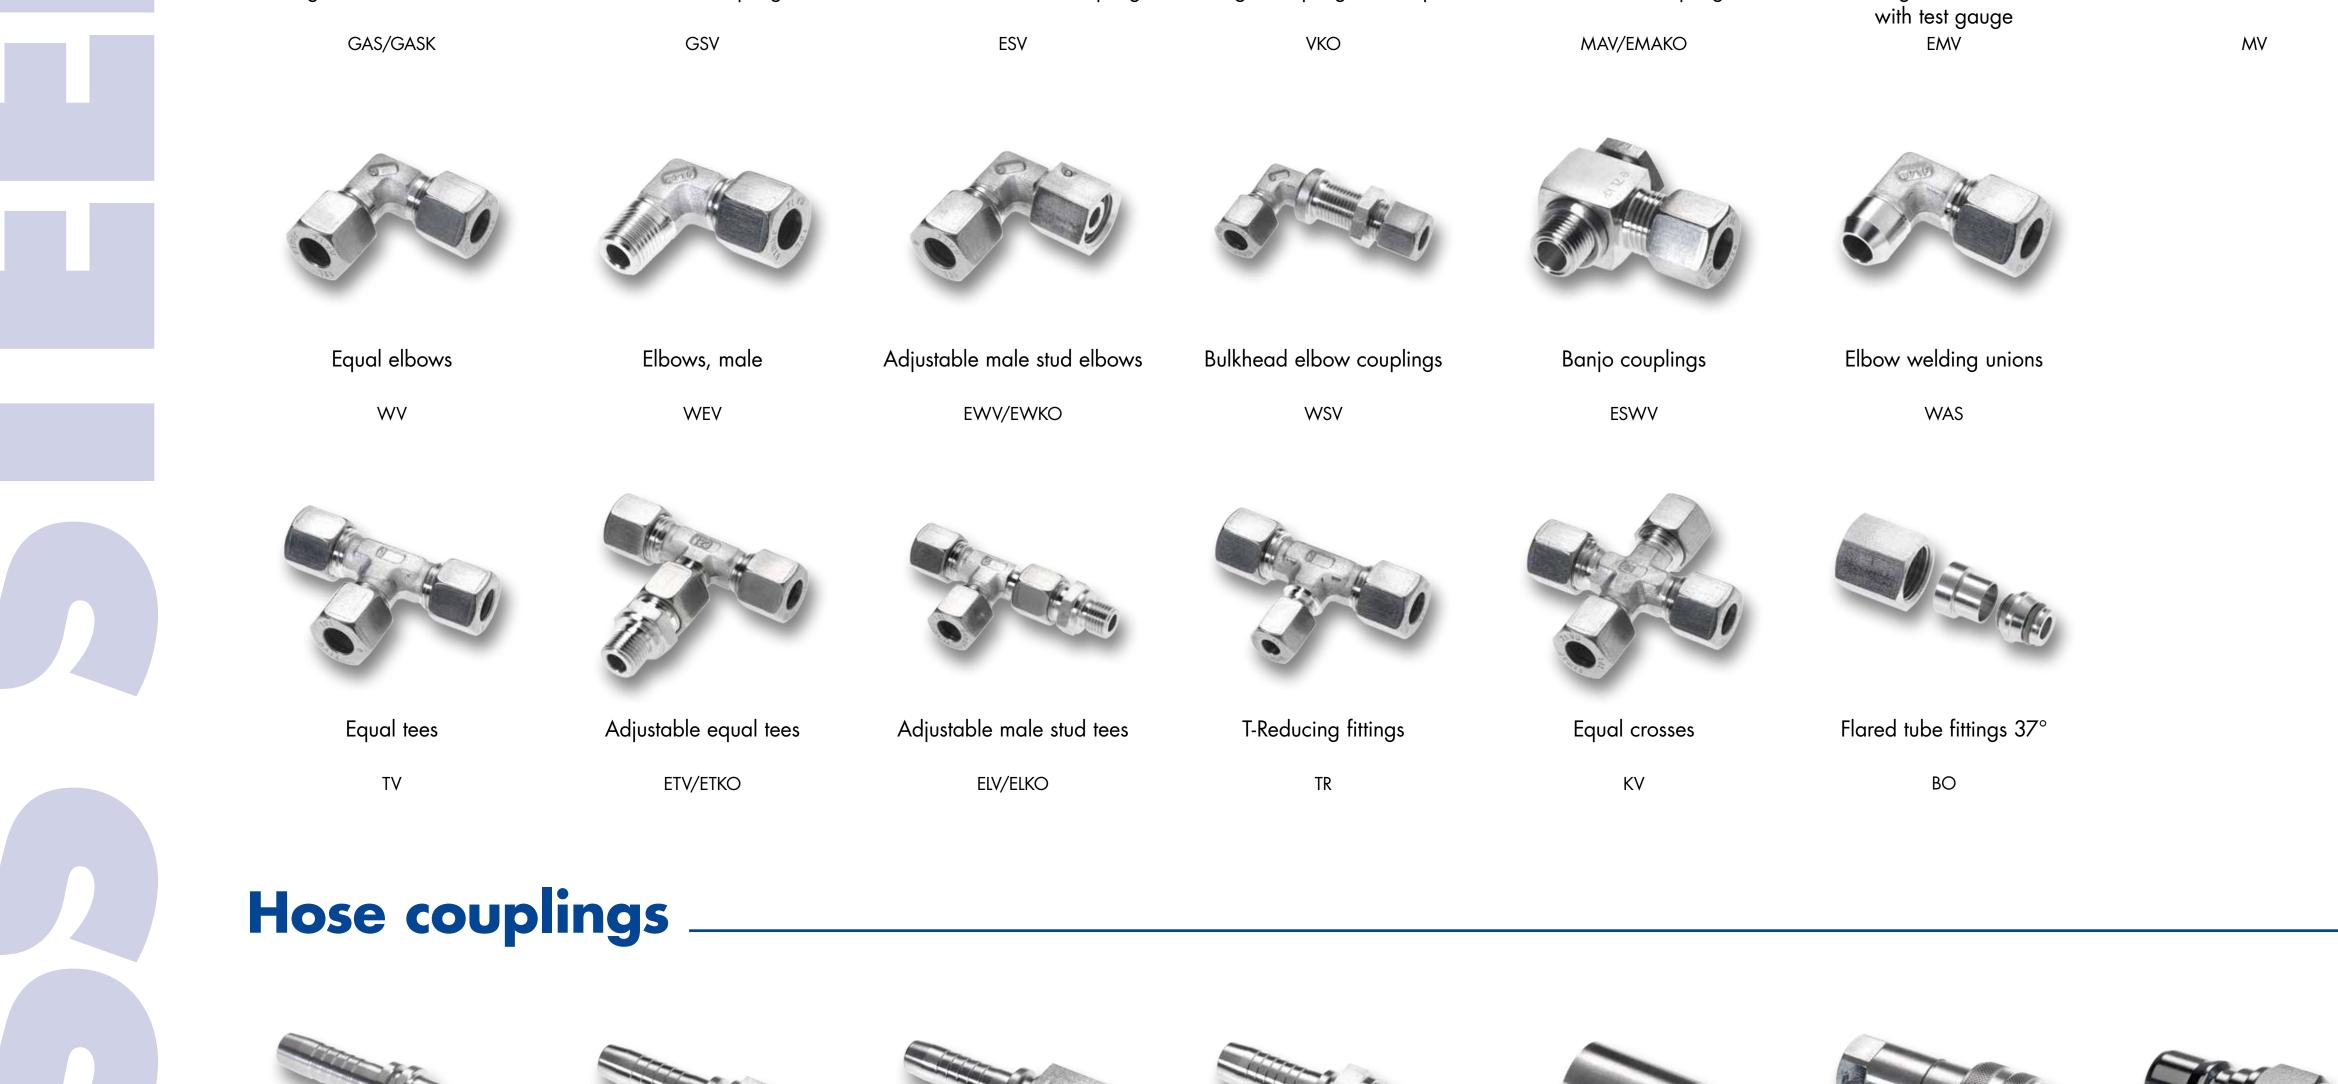

## **Tube fittings**

Straight fittings

Straight connectors, male GEV

Stud standpipe adaptors

GAV

Reducing unions GR

Caps VSA

Bulkhead couplings

GRKO

Manometer valves

Straight weld-on connectors

Weldable bulkhead couplings

Straight couplings with taper

Manometer couplings

Straight connectors

Pipe connectors, straight/45°/90° EBEL/EBES

Male nipples, with 24° taper ECEL/ECES

Universal tapered nippels, straight/45°/90° EDKL/EDKR

Male nipples, with 60° taper EAGN/EAGF

Quick couplings, coupler Quick couplings, nipple Ferrules EKM EKS EF

Valves