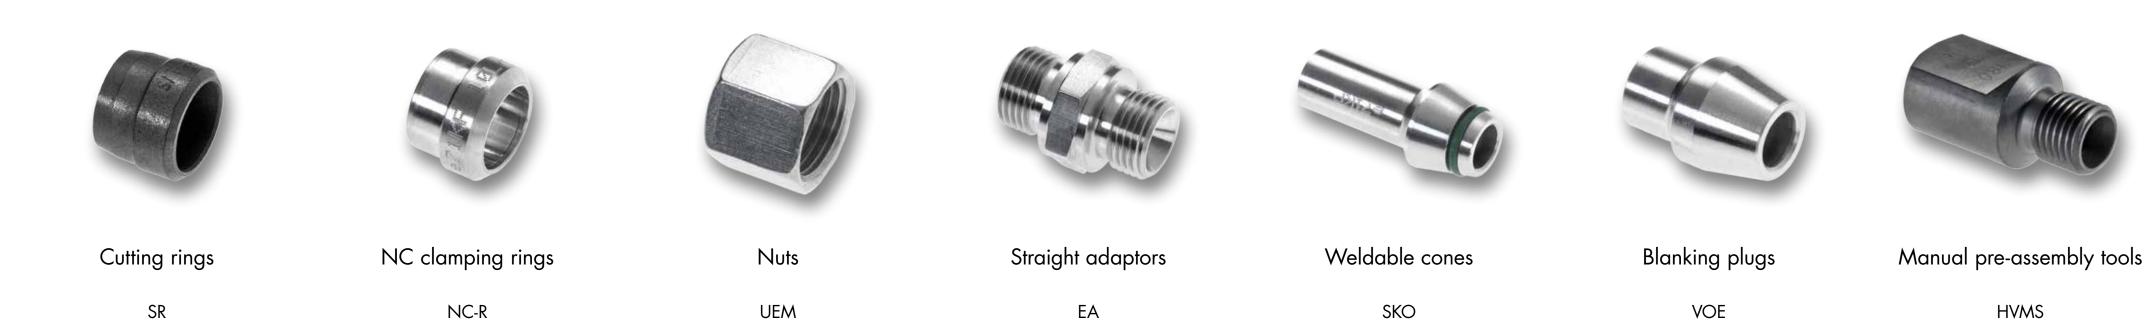

## 

## **Tube fittings**



Straight fittings



Straight connectors, male GEV



Stud standpipe adaptors



GAV



Reducing unions GR





Caps VSA





Bulkhead couplings









GRKO



Manometer valves

Straight weld-on connectors

Weldable bulkhead couplings

Straight couplings with taper

Manometer couplings

Straight connectors



Pipe connectors, straight/45°/90° EBEL/EBES

Male nipples, with 24° taper ECEL/ECES

Universal tapered nippels, straight/45°/90° EDKL/EDKR

Male nipples, with 60° taper EAGN/EAGF

Quick couplings, coupler Quick couplings, nipple Ferrules EKM EKS EF

Valves





DRV

Non-return valves, Non-return valves double-sided tube connection



ERVV/ERVZ

High pressure ball valves

HKS



Low pressure ball valves

NKS



AVI



Control valves EFT

## Single parts